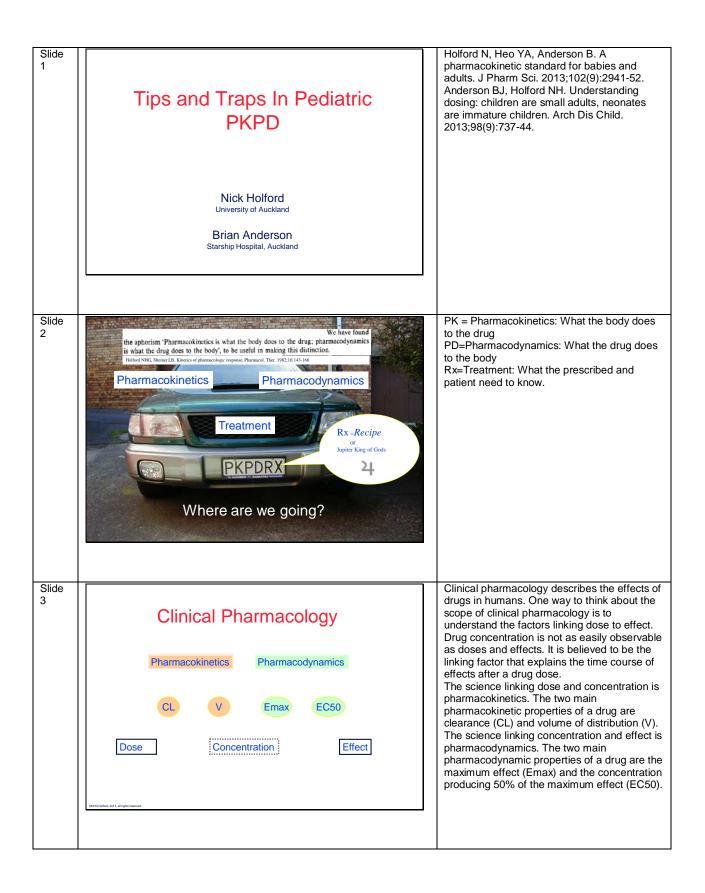

|             |                                                                                                                                         |               |               |                        | - 1      |
|-------------|-----------------------------------------------------------------------------------------------------------------------------------------|---------------|---------------|------------------------|----------|
| Slide<br>25 |                                                                                                                                         |               |               |                        |          |
| 25          | Normal Fat Mass                                                                                                                         |               |               |                        |          |
|             |                                                                                                                                         | Ffat          | Ffat          | Source                 |          |
|             |                                                                                                                                         | Clearance     | Volume        | Source                 |          |
|             | GFR                                                                                                                                     | 0.621         | -             | 928 neonates to adults |          |
|             | Gemcitabine                                                                                                                             | 0             | 0             | 56 Singaporean adults  |          |
|             | Warfarin                                                                                                                                | 0             | -             | 456 Singaporean adults |          |
|             | Osteoporosis drug                                                                                                                       | -0.37         | -0.23         | 4014 adult women       |          |
|             | Parent / metabolite                                                                                                                     | -0.76 / -0.82 | -0.51 / -0.48 | 91 adults              |          |
|             | Beta-blocker                                                                                                                            | 0.27          | 0             | 195 adults             |          |
|             | Methotrexate                                                                                                                            | 1             | 1             | 56 children            |          |
|             | Propofol                                                                                                                                | 1             | 0             | 514 neonates to adults |          |
|             |                                                                                                                                         |               |               |                        |          |
|             |                                                                                                                                         |               |               |                        |          |
|             | GNHG Holford, 2013, all rights reserved.                                                                                                |               |               |                        | J        |
|             |                                                                                                                                         |               |               |                        |          |
|             |                                                                                                                                         |               |               |                        |          |
| Slide       |                                                                                                                                         |               |               |                        |          |
| 26          | Dringiples Summery                                                                                                                      |               |               |                        |          |
|             | Principles Summary                                                                                                                      |               |               |                        |          |
|             |                                                                                                                                         |               |               |                        |          |
|             | Life involves connected but separate                                                                                                    |               |               |                        |          |
|             | processes                                                                                                                               |               |               |                        |          |
|             |                                                                                                                                         |               |               |                        |          |
|             | <ul> <li>Theory based allometry plus a model for<br/>maturation allow size and age to be<br/>separated from body composition</li> </ul> |               |               |                        |          |
|             |                                                                                                                                         |               |               |                        |          |
|             |                                                                                                                                         |               |               |                        |          |
|             |                                                                                                                                         |               |               |                        |          |
|             | <ul> <li>Normal free mass model demonstrates that</li> </ul>                                                                            |               |               |                        |          |
|             | the influence of body composition on                                                                                                    |               |               |                        |          |
|             | clearance is                                                                                                                            | drug specif   | ic            |                        |          |
|             | 6NHG Holford, 2013, all rights reserved.                                                                                                |               |               |                        |          |
|             | · · · · · ·                                                                                                                             |               |               |                        | •        |
|             |                                                                                                                                         |               |               |                        |          |
| <u></u>     |                                                                                                                                         |               |               |                        | <u> </u> |
| Slide<br>27 |                                                                                                                                         |               |               |                        |          |
| 21          |                                                                                                                                         |               |               |                        |          |
|             |                                                                                                                                         |               |               |                        |          |
|             |                                                                                                                                         |               |               |                        |          |
|             |                                                                                                                                         |               |               |                        |          |
|             |                                                                                                                                         |               |               |                        |          |
|             | Pitfalls and Traps                                                                                                                      |               |               |                        |          |
|             |                                                                                                                                         |               |               |                        |          |
|             |                                                                                                                                         |               |               |                        |          |
|             |                                                                                                                                         |               |               |                        |          |
|             |                                                                                                                                         |               |               |                        |          |
|             |                                                                                                                                         |               |               |                        |          |
|             |                                                                                                                                         |               |               |                        |          |
|             |                                                                                                                                         |               |               |                        |          |
|             | ENHO Hollord, 2013, all rights reserved.                                                                                                |               |               |                        | ]        |
|             |                                                                                                                                         |               |               |                        |          |
|             |                                                                                                                                         |               |               |                        |          |
|             |                                                                                                                                         |               |               |                        |          |