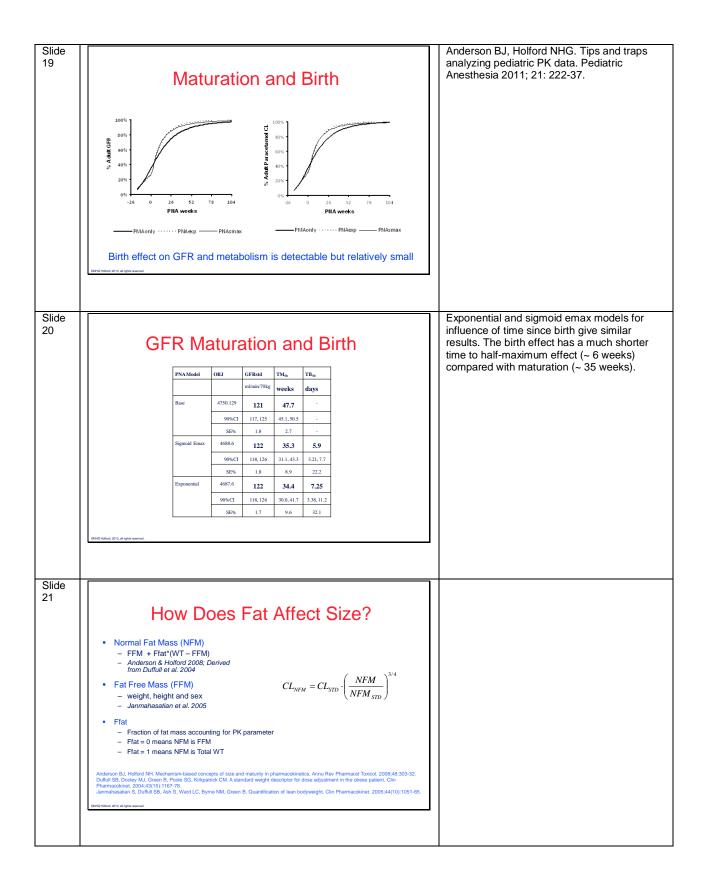

|             |                                                                                                                                         |               |               |                        | - 1      |
|-------------|-----------------------------------------------------------------------------------------------------------------------------------------|---------------|---------------|------------------------|----------|
| Slide<br>25 |                                                                                                                                         |               |               |                        |          |
| 25          | Normal Fat Mass