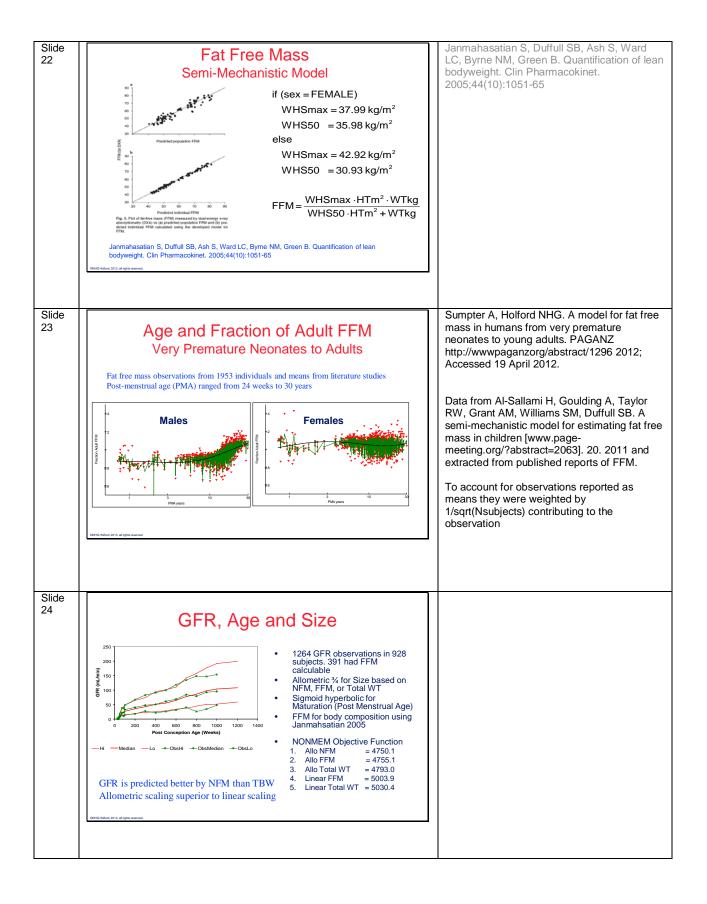

|             |                                                                                                                                         |               |               |                        | - 1      |
|-------------|-----------------------------------------------------------------------------------------------------------------------------------------|---------------|---------------|------------------------|----------|
| Slide<br>25 |                                                                                                                                         |               |               |                        |          |
| 25          | Normal Fat Mass                                                                                                                         |               |               |                        |          |
|             |                                                                                                                                         | Ffat          | Ffat          | Source                 |          |
|             |                                                                                                                                         | Clearance     | Volume        | Source                 |          |
|             | GFR                                                                                                                                     | 0.621         | -             | 928 neonates to adults |          |
|             | Gemcitabine                                                                                                                             | 0             | 0             | 56 Singaporean adults  |          |
|             | Warfarin                                                                                                                                | 0             | -             | 456 Singaporean adults |          |
|             | Osteoporosis drug                                                                                                                       | -0.37         | -0.23         | 4014 adult women       |          |
|             | Parent / metabolite                                                                                                                     | -0.76 / -0.82 | -0.51 / -0.48 | 91 adults              |          |
|             | Beta-blocker                                                                                                                            | 0.27          | 0             | 195 adults             |          |
|             | Methotrexate                                                                                                                            | 1             | 1             | 56 children            |          |
|             | Propofol                                                                                                                                | 1             | 0             | 514 neonates to adults |          |
|             |                                                                                                                                         |               |               |                        |          |
|             |                                                                                                                                         |               |               |                        |          |
|             | GNHG Holford, 2013, all rights reserved.                                                                                                |               |               |                        | J        |
|             |                                                                                                                                         |               |               |                        |          |
|             |                                                                                                                                         |               |               |                        |          |
| Slide       |                                                                                                                                         |               |               |                        |          |
| 26          | Dringiples Summery                                                                                                                      |               |               |                        |          |
|             | Principles Summary                                                                                                                      |               |               |                        |          |
|             |                                                                                                                                         |               |               |                        |          |
|             | Life involves connected but separate                                                                                                    |               |               |                        |          |
|             | processes                                                                                                                               |               |               |                        |          |
|             |                                                                                                                                         |               |               |                        |          |
|             | <ul> <li>Theory based allometry plus a model for<br/>maturation allow size and age to be<br/>separated from body composition</li> </ul> |               |               |                        |          |
|             |                                                                                                                                         |               |               |                        |          |
|             |                                                                                                                                         |               |               |                        |          |
|             |                                                                                                                                         |               |               |                        |          |
|             | <ul> <li>Normal free mass model demonstrates that</li> </ul>                                                                            |               |               |                        |          |
|             | the influence of body composition on                                                                                                    |               |               |                        |          |
|             | clearance is                                                                                                                            | drug specif   | ic            |                        |          |
|             | 6NHG Holford, 2013, all rights reserved.                                                                                                |               |               |                        |          |
|             | · · · · · ·                                                                                                                             |               |               |                        | •        |
|             |                                                                                                                                         |               |               |                        |          |
| <u></u>     |                                                                                                                                         |               |               |                        | <u> </u> |
| Slide<br>27 |                                                                                                                                         |               |               |                        |          |
| 21          |                                                                                                                                         |               |               |                        |          |
|             |                                                                                                                                         |               |               |                        |          |
|             |                                                                                                                                         |               |               |                        |          |
|             |                                                                                                                                         |               |               |                        |          |
|             |                                                                                                                                         |               |               |                        |          |
|             | Pitfalls and Traps                                                                                                                      |               |               |                        |          |
|             |                                                                                                                                         |               |               |                        |          |
|             |                                                                                                                                         |               |               |                        |          |
|             |                                                                                                                                         |               |               |                        |          |
|             |                                                                                                                                         |               |               |                        |          |
|             |                                                                                                                                         |               |               |                        |          |
|             |                                                                                                                                         |               |               |                        |          |
|             |                                                                                                                                         |               |               |                        |          |
|             | ENHO Hollord, 2013, all rights reserved.                                                                                                |               |               |                        | ]        |
|             |                                                                                                                                         |               |               |                        |          |
|             |                                                                                                                                         |               |               |                        |          |
|             |                                                                                                                                         |               |               |                        |          |