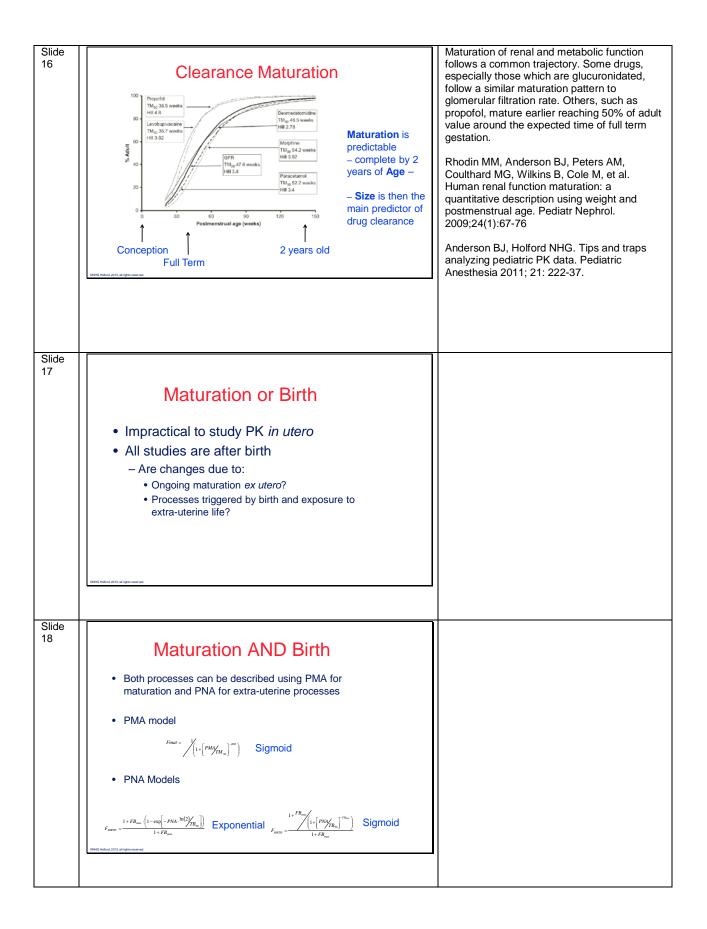

|             |                                                                                                                                         |               |               |                        | - 1      |
|-------------|-----------------------------------------------------------------------------------------------------------------------------------------|---------------|---------------|------------------------|----------|
| Slide<br>25 |                                                                                                                                         |               |               |                        |          |
| 25          | Normal Fat Mass