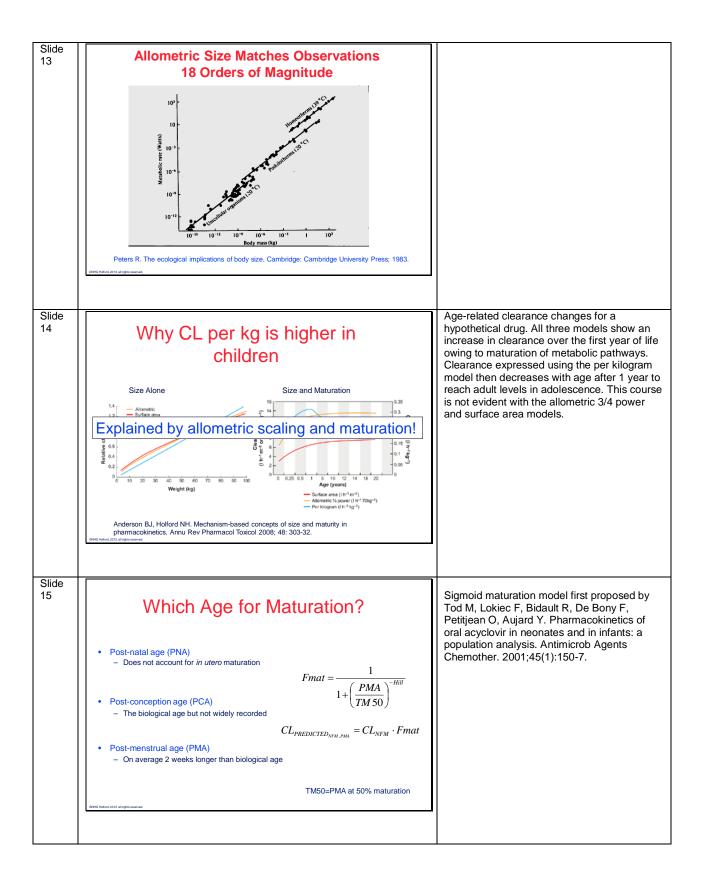

|             |                                                                                                                                         |               |               |                        | - 1      |
|-------------|-----------------------------------------------------------------------------------------------------------------------------------------|---------------|---------------|------------------------|----------|
| Slide<br>25 |                                                                                                                                         |               |               |                        |          |
| 25          | Normal Fat Mass